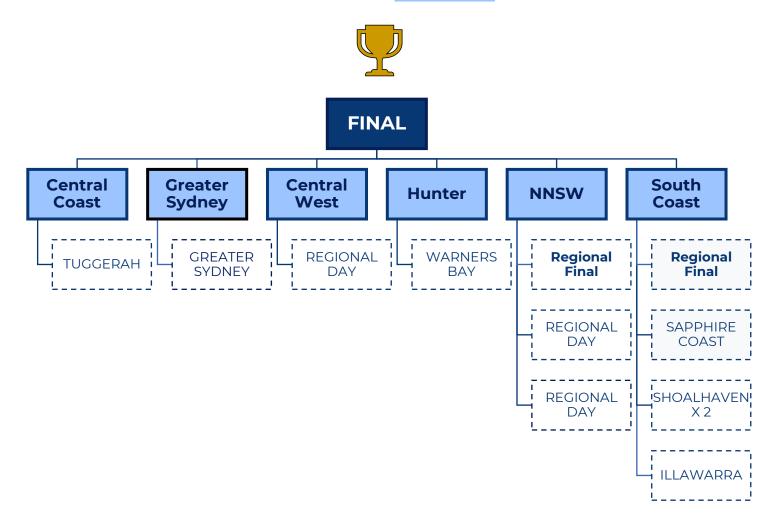

ar 10 - 12 | Mid April           | June 25 <sup>th</sup> | Mid/Late Sep                            |
| SENIOR SCHOOLS SS   | SC Tier 1 Girls | Year 10 - 12 | Mid April           | Mid May               | June 25 <sup>th</sup>                   |
|                     | SSC Tier 2      | Year 10 - 12 | Mid April           | Mid May               | June 12 <sup>th</sup>                   |

Dates indicated are a guide to allow 4 weeks between each round to support delivery across the S&T.





#### **PAUL KELLY CUP - BOYS & GIRLS**







#### JUNIOR SCHOOLS CUP - TIER 1 - BOYS & GIRLS







### JUNIOR SCHOOLS CUP - TIER 2 - BOYS & GIRLS







## **SENIOR SCHOOLS CUP - TIER 1 - BOYS**







### **SENIOR SCHOOLS CUP - TIER 1 -**GIRLS







#### SENIOR SCHOOLS CUP - TIER 2 - BOYS & GIRLS