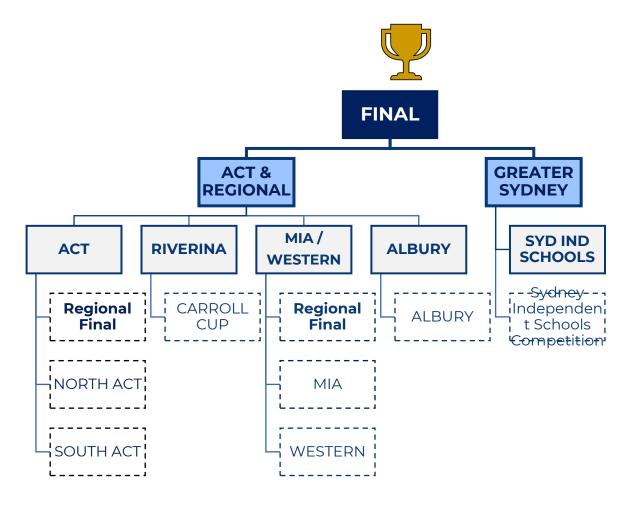

ep               | Oct 29 <sup>th</sup>                    |
| SS                  | C Tier 1 Boys   | Year 10 - 12 | Mid April           | June 25 <sup>th</sup> | Mid/Late Sep                            |
| SENIOR SCHOOLS SS   | SC Tier 1 Girls | Year 10 - 12 | Mid April           | Mid May               | June 25 <sup>th</sup>                   |
|                     | SSC Tier 2      | Year 10 - 12 | Mid April           | Mid May               | June 12 <sup>th</sup>                   |

Dates indicated are a guide to allow 4 weeks between each round to support delivery across the S&T.





#### **PAUL KELLY CUP - BOYS & GIRLS**







#### JUNIOR SCHOOLS CUP - TIER 1 - BOYS & GIRLS







### JUNIOR SCHOOLS CUP - TIER 2 - BOYS & GIRLS







## **SENIOR SCHOOLS CUP - TIER 1 - BOYS**







### **SENIOR SCHOOLS CUP - TIER 1 -**GIRLS







#### SENIOR SCHOOLS CUP - TIER 2 - BOYS & GIRLS