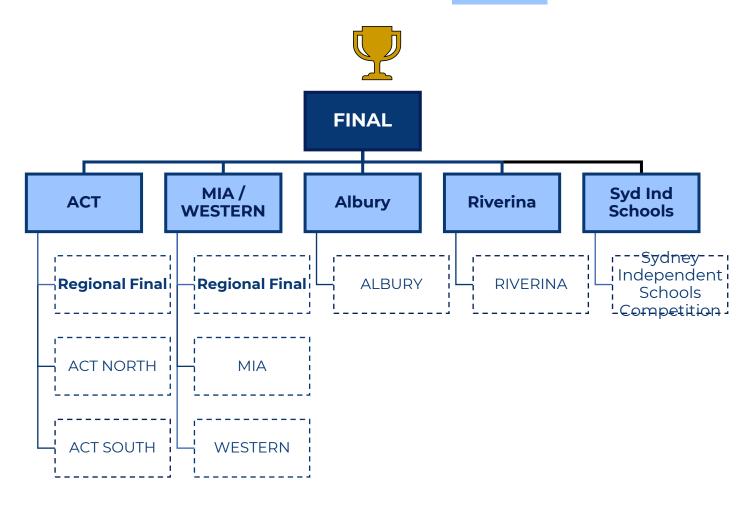

|
| SS                  | C Tier 1 Boys   | Year 10 - 12 | Mid April           | June 25 <sup>th</sup> | Mid/Late Sep                            |
| SENIOR SCHOOLS SS   | SC Tier 1 Girls | Year 10 - 12 | Mid April           | Mid May               | June 25 <sup>th</sup>                   |
|                     | SSC Tier 2      | Year 10 - 12 | Mid April           | Mid May               | June 12 <sup>th</sup>                   |

Dates indicated are a guide to allow 4 weeks between each round to support delivery across the S&T.





#### **PAUL KELLY CUP - BOYS & GIRLS**







#### JUNIOR SCHOOLS CUP - TIER 1 - BOYS & GIRLS







### JUNIOR SCHOOLS CUP - TIER 2 - BOYS & GIRLS







## **SENIOR SCHOOLS CUP - TIER 1 - BOYS**







### **SENIOR SCHOOLS CUP - TIER 1 -**GIRLS







#### SENIOR SCHOOLS CUP - TIER 2 - BOYS & GIRLS