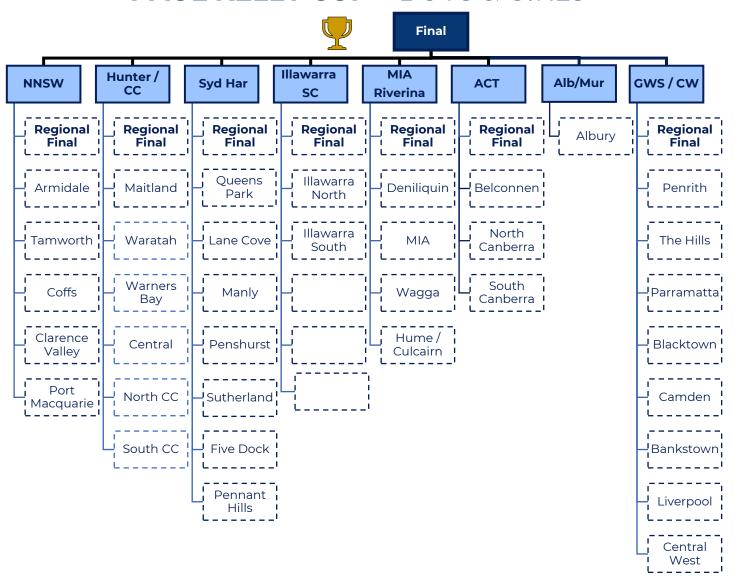

| End Sep               | Oct 29 <sup>th</sup>                    |
|                     | JSC Tier 2      | Year 7 - 9   | End Aug             | End Sep               | Oct 29 <sup>th</sup>                    |
| SS                  | C Tier 1 Boys   | Year 10 - 12 | Mid April           | June 25 <sup>th</sup> | Mid/Late Sep                            |
| SENIOR SCHOOLS SS   | SC Tier 1 Girls | Year 10 - 12 | Mid April           | Mid May               | June 25 <sup>th</sup>                   |
|                     | SSC Tier 2      | Year 10 - 12 | Mid April           | Mid May               | June 12 <sup>th</sup>                   |

Dates indicated are a guide to allow 4 weeks between each round to support delivery across the S&T.





#### **PAUL KELLY CUP - BOYS & GIRLS**







#### JUNIOR SCHOOLS CUP - TIER 1 - BOYS & GIRLS







### JUNIOR SCHOOLS CUP - TIER 2 - BOYS & GIRLS







## **SENIOR SCHOOLS CUP - TIER 1 - BOYS**







### **SENIOR SCHOOLS CUP - TIER 1 -**GIRLS







#### SENIOR SCHOOLS CUP - TIER 2 - BOYS & GIRLS