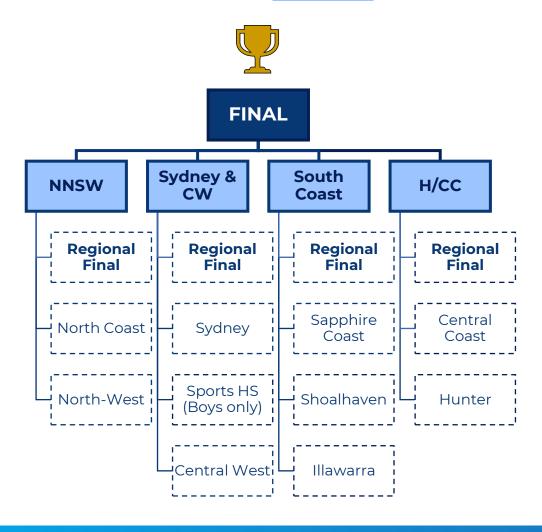

| Year 7 - 9   | End Aug             | End Sep               | Oct 29 <sup>th</sup>                    |
| SS                  | C Tier 1 Boys   | Year 10 - 12 | Mid April           | June 25 <sup>th</sup> | Mid/Late Sep                            |
| SENIOR SCHOOLS SS   | SC Tier 1 Girls | Year 10 - 12 | Mid April           | Mid May               | June 25 <sup>th</sup>                   |
|                     | SSC Tier 2      | Year 10 - 12 | Mid April           | Mid May               | June 12 <sup>th</sup>                   |

Dates indicated are a guide to allow 4 weeks between each round to support delivery across the S&T.





#### **PAUL KELLY CUP - BOYS & GIRLS**







#### JUNIOR SCHOOLS CUP - TIER 1 - BOYS & GIRLS







### JUNIOR SCHOOLS CUP - TIER 2 - BOYS & GIRLS







## **SENIOR SCHOOLS CUP - TIER 1 - BOYS**







### **SENIOR SCHOOLS CUP - TIER 1 -**GIRLS







#### SENIOR SCHOOLS CUP - TIER 2 - BOYS & GIRLS