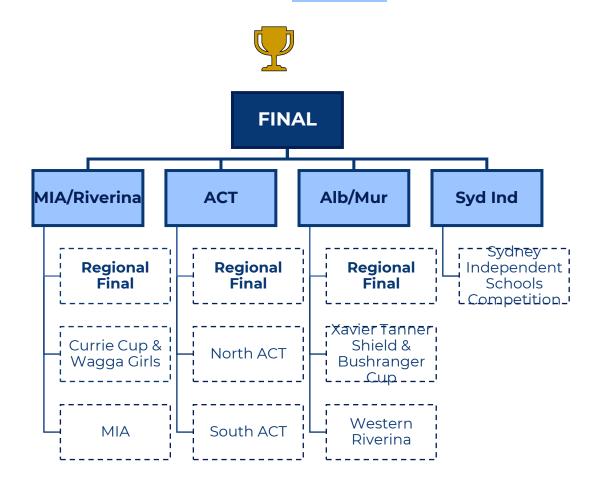

|
|                     | JSC Tier 2      | Year 7 - 9   | End Aug             | End Sep               | Oct 29 <sup>th</sup>                    |
| SS                  | C Tier 1 Boys   | Year 10 - 12 | Mid April           | June 25 <sup>th</sup> | Mid/Late Sep                            |
| SENIOR SCHOOLS SS   | SC Tier 1 Girls | Year 10 - 12 | Mid April           | Mid May               | June 25 <sup>th</sup>                   |
|                     | SSC Tier 2      | Year 10 - 12 | Mid April           | Mid May               | June 12 <sup>th</sup>                   |

Dates indicated are a guide to allow 4 weeks between each round to support delivery across the S&T.





#### **PAUL KELLY CUP - BOYS & GIRLS**







#### JUNIOR SCHOOLS CUP - TIER 1 - BOYS & GIRLS







### JUNIOR SCHOOLS CUP - TIER 2 - BOYS & GIRLS







## **SENIOR SCHOOLS CUP - TIER 1 - BOYS**







### **SENIOR SCHOOLS CUP - TIER 1 -**GIRLS







#### SENIOR SCHOOLS CUP - TIER 2 - BOYS & GIRLS