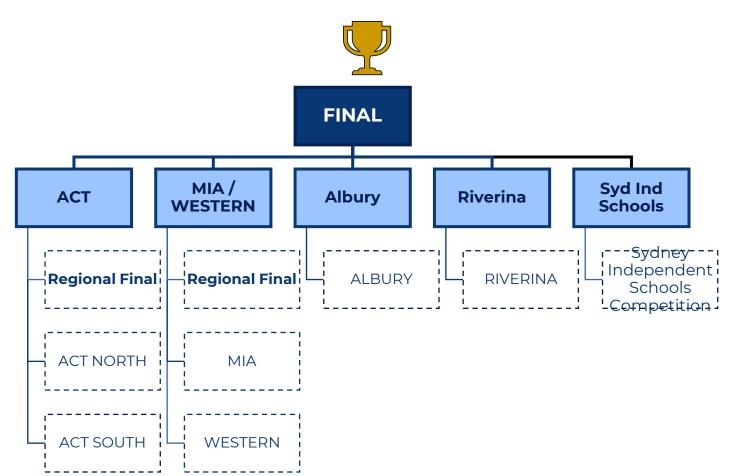

|                | _  Camden               |
| South CC              | Five Dock                | 1<br> <br> <br>      |                   |                            |                |                         |
|                       | Pennant<br>Hills         |                      |                   |                            |                | Liverpool               |
|                       |                          |                      |                   |                            |                | Central<br>West         |





## JUNIOR SCHOOLS CUP - TIER 1 - BOYS & GIRLS

JUNIOR SCHOOLS







## JUNIOR SCHOOLS CUP - TIER 2 - BOYS & GIRLS

AFL

JUNIOR SCHOOLS







#### AFP NSW/ACT

## SENIOR SCHOOLS CUP - TIER 1 - GIRLS

AFI

SENIOR SCHOOLS





#### AFP NSW/ACT

## SENIOR SCHOOLS CUP - TIER 2 - BOYS & GIRLS

AFI

SENIOR SCHOOLS

**CIID**