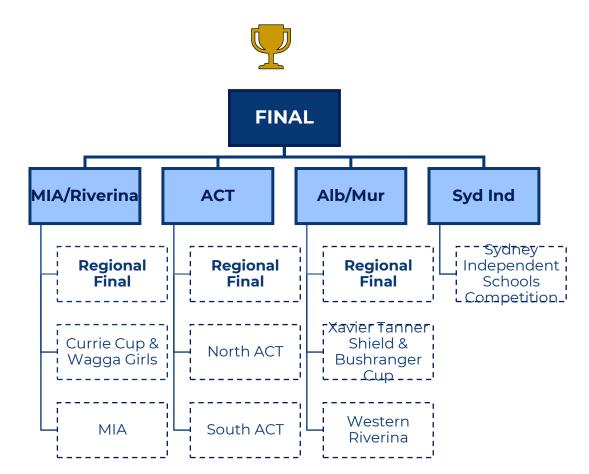

|                | Blacktown               |
| Port<br>Macquarie     |                          |                      | <br> <br>         |                            |                | _  Camden               |
| South CC              | Five Dock                | 1<br> <br> <br>      |                   |                            |                |                         |
|                       | Pennant<br>Hills         |                      |                   |                            |                | Liverpool               |
|                       |                          |                      |                   |                            |                | Central<br>West         |





## JUNIOR SCHOOLS CUP - TIER 1 - BOYS & GIRLS

JUNIOR SCHOOLS







## JUNIOR SCHOOLS CUP - TIER 2 - BOYS & GIRLS

AFL

JUNIOR SCHOOLS







#### AFP NSW/ACT

## SENIOR SCHOOLS CUP - TIER 1 - GIRLS

AFI

SENIOR SCHOOLS





#### AFP NSW/ACT

## SENIOR SCHOOLS CUP - TIER 2 - BOYS & GIRLS

AFI

SENIOR SCHOOLS

**CIID**