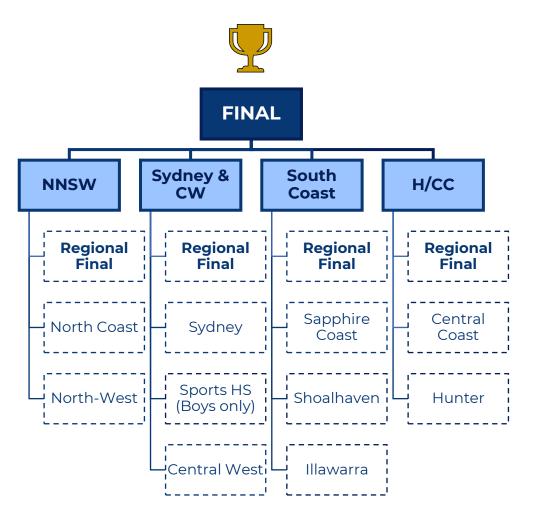

uarie     |                          |                      | <br> <br>         |                            |                | _  Camden               |
| South CC              | Five Dock                | 1<br> <br> <br>      |                   |                            |                |                         |
|                       | Pennant<br>Hills         |                      |                   |                            |                | Liverpool               |
|                       |                          |                      |                   |                            |                | Central<br>West         |





## JUNIOR SCHOOLS CUP - TIER 1 - BOYS & GIRLS

JUNIOR SCHOOLS







## JUNIOR SCHOOLS CUP - TIER 2 - BOYS & GIRLS

AFL

JUNIOR SCHOOLS







#### AFP NSW/ACT

## SENIOR SCHOOLS CUP - TIER 1 - GIRLS

AFI

SENIOR SCHOOLS





#### AFP NSW/ACT

## SENIOR SCHOOLS CUP - TIER 2 - BOYS & GIRLS

AFI

SENIOR SCHOOLS

**CIID**