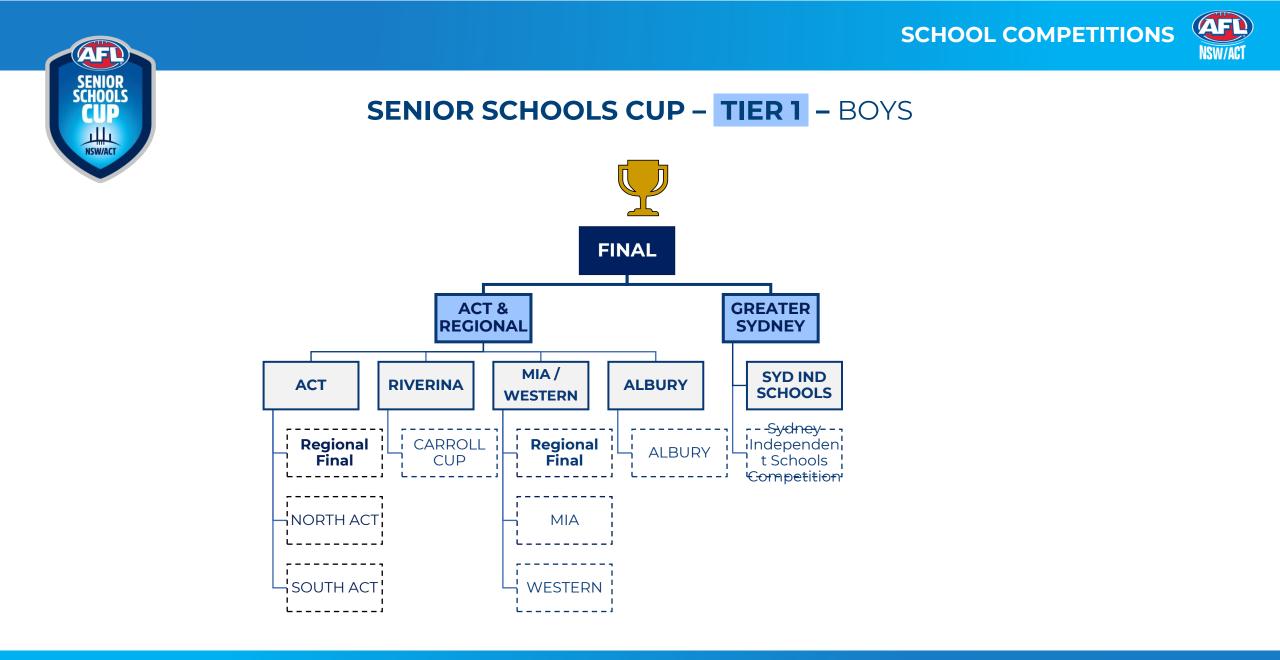

rie     |                          |                      | <br> <br>         |                            |                | _  Camden               |
| South CC              | Five Dock                | 1<br> <br> <br>      |                   |                            |                |                         |
|                       | Pennant<br>Hills         |                      |                   |                            |                | Liverpool               |
|                       |                          |                      |                   |                            |                | Central<br>West         |





## JUNIOR SCHOOLS CUP - TIER 1 - BOYS & GIRLS

JUNIOR SCHOOLS







## JUNIOR SCHOOLS CUP - TIER 2 - BOYS & GIRLS

AFL

JUNIOR SCHOOLS







#### AFP NSW/ACT

## SENIOR SCHOOLS CUP - TIER 1 - GIRLS

AFI

SENIOR SCHOOLS





#### AFP NSW/ACT

## SENIOR SCHOOLS CUP - TIER 2 - BOYS & GIRLS

AFI

SENIOR SCHOOLS

**CIID**