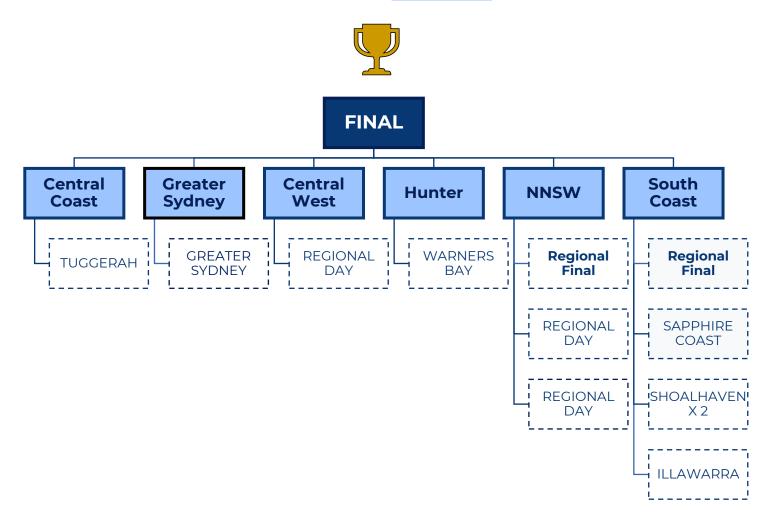

ock                | 1<br> <br> <br>      |                   |                            |                |                         |
|                       | Pennant<br>Hills         |                      |                   |                            |                | Liverpool               |
|                       |                          |                      |                   |                            |                | Central<br>West         |





## JUNIOR SCHOOLS CUP - TIER 1 - BOYS & GIRLS

JUNIOR SCHOOLS







## JUNIOR SCHOOLS CUP - TIER 2 - BOYS & GIRLS

AFL

JUNIOR SCHOOLS







#### AFP NSW/ACT

## SENIOR SCHOOLS CUP - TIER 1 - GIRLS

AFI

SENIOR SCHOOLS





#### AFP NSW/ACT

## SENIOR SCHOOLS CUP - TIER 2 - BOYS & GIRLS

AFI

SENIOR SCHOOLS

**CIID**